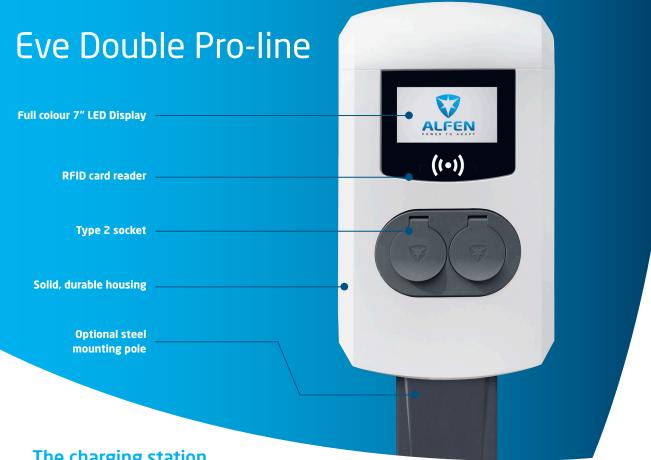

### The charging station

**Built in protection** The Eve Double Pro-line is equipped with two Residual Current Devices of type B which ensure safety from both AC and DC residual currents. This build-in protection allows for a more cost-efficient installation.

#### **Easy configuration** An externally accessible Ethernet Port makes it easy to connect the Eve Double Pro-line to a PC and configure the charge point with the user friendly Installer.

#### Smart Charging

With its redesigned soft and hardware, the Eve Double Pro-line supports various features such as smart charging networks, load balancing and OCPP 1.6.

### **Specifications**

| Charging capacity<br>per outlet | 3.7kW (16A, 230V), 7.4kW (32A, 230V),<br>11kW (16A, 400V), 22kW (32A, 400V) | Authorisation      | Plug & Charge, RFID                                          |
|---------------------------------|-----------------------------------------------------------------------------|--------------------|--------------------------------------------------------------|
| Outlet                          | Dual type 2 socket                                                          | Colour             | Front RAL9016 (Traffic white)<br>Rear RAL7043 (Traffic grey) |
| Input                           | Single or dual feeder cable                                                 | Energy (kWh) meter | MID approved,<br>suited for payments                         |
| Norms and guidelines            | IEC 61851-1 / -22 (2017)                                                    | Dimensions (LxWxD) | 590 x 338 x 230mm                                            |